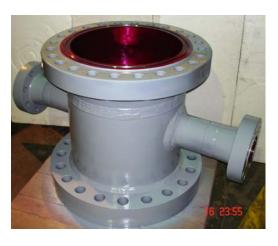

ine Valve manufacture and supply API crossovers, adaptor flanges and spools for drilling and completions.

Manufactured in accordance with ISO 10423 these items are manufactured in a range of materials from low alloy to stainless steels and corrosion resistant alloys.

# Double studded adaptors

Typical DSA sizes include:3-1/8", 4-1/16", 7-1/16", 9", 11", 13-5/8"

Standard pressure ratings of:-2000, 3000, 5000, 10.000 and 15.000 psi

Standard materials include:-

UNS G41300—Low Alloy Steel UNS S4100—13% Cr Stainless Steel UNS S31803—25% Cr Duplex Stainless Steel

UNS G 41300 with overlay of UNS N06625 CRA

Ring grooves and flow bores also available with overlay of 316 Stainless steel or overlay of Corrosion Resistant Alloy.



### **Spools**

Allowing venting of drilling and other fluids



## **Cross over flange**

Between API and union type connections



sales@inlinevalve.co.uk