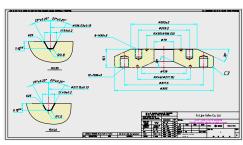

## **Special connectors**

**Double Studded Adaptor Flanges, Spools and Crossover Flanges** 

In Line Valve manufacture and supply API crossovers, adaptor flanges and spools for drilling and completions.

Manufactured in accordance with ISO 10423 these items are manufactured in a range of materials from low alloy to stainless steels and corrosion resistant alloys.

# Double studded adaptors

Typical DSA sizes include:3-1/8", 4-1/16", 7-1/16", 9", 11", 13-5/8"

Standard pressure ratings of:-2000, 3000, 5000, 10.000 and 15.000 psi

Standard materials include:-

UNS G41300—Low Alloy Steel UNS S4100—13% Cr Stainless Steel UNS S31803—25% Cr Duplex Stainless Steel